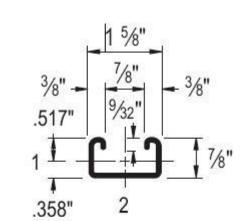

# P1000<sup>®</sup> 3/8" - | 1 5/8" | - 3/8" | - 3/8" | - 3/8" | - 3/8" | - 3/8" | - 3/8" | - 3/8" | - 3/8" | - 3/8" | - 3/8" | - 3/8" | - 3/8" | - 3/8" | - 3/8" | - 3/8" | - 3/8" | - 3/8" | - 3/8" | - 3/8" | - 3/8" | - 3/8" | - 3/8" | - 3/8" | - 3/8" | - 3/8" | - 3/8" | - 3/8" | - 3/8" | - 3/8" | - 3/8" | - 3/8" | - 3/8" | - 3/8" | - 3/8" | - 3/8" | - 3/8" | - 3/8" | - 3/8" | - 3/8" | - 3/8" | - 3/8" | - 3/8" | - 3/8" | - 3/8" | - 3/8" | - 3/8" | - 3/8" | - 3/8" | - 3/8" | - 3/8" | - 3/8" | - 3/8" | - 3/8" | - 3/8" | - 3/8" | - 3/8" | - 3/8" | - 3/8" | - 3/8" | - 3/8" | - 3/8" | - 3/8" | - 3/8" | - 3/8" | - 3/8" | - 3/8" | - 3/8" | - 3/8" | - 3/8" | - 3/8" | - 3/8" | - 3/8" | - 3/8" | - 3/8" | - 3/8" | - 3/8" | - 3/8" | - 3/8" | - 3/8" | - 3/8" | - 3/8" | - 3/8" | - 3/8" | - 3/8" | - 3/8" | - 3/8" | - 3/8" | - 3/8" | - 3/8" | - 3/8" | - 3/8" | - 3/8" | - 3/8" | - 3/8" | - 3/8" | - 3/8" | - 3/8" | - 3/8" | - 3/8" | - 3/8" | - 3/8" | - 3/8" | - 3/8" | - 3/8" | - 3/8" | - 3/8" | - 3/8" | - 3/8" | - 3/8" | - 3/8" | - 3/8" | - 3/8" | - 3/8" | - 3/8" | - 3/8" | - 3/8" | - 3/8" | - 3/8" | - 3/8" | - 3/8" | - 3/8" | - 3/8" | - 3/8" | - 3/8" | - 3/8" | - 3/8" | - 3/8" | - 3/8" | - 3/8" | - 3/8" | - 3/8" | - 3/8" | - 3/8" | - 3/8" | - 3/8" | - 3/8" | - 3/8" | - 3/8" | - 3/8" | - 3/8" | - 3/8" | - 3/8" | - 3/8" | - 3/8" | - 3/8" | - 3/8" | - 3/8" | - 3/8" | - 3/8" | - 3/8" | - 3/8" | - 3/8" | - 3/8" | - 3/8" | - 3/8" | - 3/8" | - 3/8" | - 3/8" | - 3/8" | - 3/8" | - 3/8" | - 3/8" | - 3/8" | - 3/8" | - 3/8" | - 3/8" | - 3/8" | - 3/8" | - 3/8" | - 3/8" | - 3/8" | - 3/8" | - 3/8" | - 3/8" | - 3/8" | - 3/8" | - 3/8" | - 3/8" | - 3/8" | - 3/8" | - 3/8" | - 3/8" | - 3/8" | - 3/8" | - 3/8" | - 3/8" | - 3/8" | - 3/8" | - 3/8" | - 3/8" | - 3/8" | - 3/8" | - 3/8" | - 3/8" | - 3/8" | - 3/8" | - 3/8" | - 3/8" | - 3/8" | - 3/8" | - 3/8" | - 3/8" | - 3/8" | - 3/8" | - 3/8" | - 3/8" | - 3/8" | - 3/8" | - 3/8" | - 3/8" | - 3/8" | - 3/8" | - 3/8" | - 3/8" | - 3/8" | - 3/8" | - 3/8" | - 3/8" | - 3/8" | - 3/8" | - 3/8" | - 3/8" | - 3/8" | - 3/8" | -