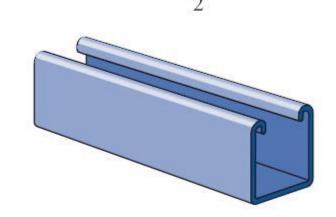

# P1000<sup>®</sup> 3/8" - | 1 5/8" | - 3/8" | - 3/8" | - 3/8" | - 3/8" | - 3/8" | - 3/8" | - 3/8" | - 3/8" | - 3/8" | - 3/8" | - 3/8" | - 3/8" | - 3/8" | - 3/8" | - 3/8" | - 3/8" | - 3/8" | - 3/8" | - 3/8" | - 3/8" | - 3/8" | - 3/8" | - 3/8" | - 3/8" | - 3/8" | - 3/8" | - 3/8" | - 3/8" | - 3/8" | - 3/8" | - 3/8" | - 3/8" | - 3/8" | - 3/8" | - 3/8" | - 3/8" | - 3/8" | - 3/8" | - 3/8" | - 3/8" | - 3/8" | - 3/8" | - 3/8" | - 3/8" | - 3/8" | - 3/8" | - 3/8" | - 3/8" | - 3/8" | - 3/8" | - 3/8" | - 3/8" | - 3/8" | - 3/8" | - 3/8" | - 3/8" | - 3/8" | - 3/8" | - 3/8" | - 3/8" | - 3/8" | - 3/8" | - 3/8" | - 3/8" | - 3/8" | - 3/8" | - 3/8" | - 3/8" | - 3/8" | - 3/8" | - 3/8" | - 3/8" | - 3/8" | - 3/8" | - 3/8" | - 3/8" | - 3/8" | - 3/8" | - 3/8" | - 3/8" | - 3/8" | - 3/8" | - 3/8" | - 3/8" | - 3/8" | - 3/8" | - 3/8" | - 3/8" | - 3/8" | - 3/8" | - 3/8" | - 3/8" | - 3/8" | - 3/8" | - 3/8" | - 3/8" | - 3/8" | - 3/8" | - 3/8" | - 3/8" | - 3/8" | - 3/8" | - 3/8" | - 3/8" | - 3/8" | - 3/8" | - 3/8" | - 3/8" | - 3/8" | - 3/8" | - 3/8" | - 3/8" | - 3/8" | - 3/8" | - 3/8" | - 3/8" | - 3/8" | - 3/8" | - 3/8" | - 3/8" | - 3/8" | - 3/8" | - 3/8" | - 3/8" | - 3/8" | - 3/8" | - 3/8" | - 3/8" | - 3/8" | - 3/8" | - 3/8" | - 3/8" | - 3/8" | - 3/8" | - 3/8" | - 3/8" | - 3/8" | - 3/8" | - 3/8" | - 3/8" | - 3/8" | - 3/8" | - 3/8" | - 3/8" | - 3/8" | - 3/8" | - 3/8" | - 3/8" | - 3/8" | - 3/8" | - 3/8" | - 3/8" | - 3/8" | - 3/8" | - 3/8" | - 3/8" | - 3/8" | - 3/8" | - 3/8" | - 3/8" | - 3/8" | - 3/8" | - 3/8" | - 3/8" | - 3/8" | - 3/8" | - 3/8" | - 3/8" | - 3/8" | - 3/8" | - 3/8" | - 3/8" | - 3/8" | - 3/8" | - 3/8" | - 3/8" | - 3/8" | - 3/8" | - 3/8" | - 3/8" | - 3/8" | - 3/8" | - 3/8" | - 3/8" | - 3/8" | - 3/8" | - 3/8" | - 3/8" | - 3/8" | - 3/8" | - 3/8" | - 3/8" | - 3/8" | - 3/8" | - 3/8" | - 3/8" | - 3/8" | - 3/8" | - 3/8" | - 3/8" | - 3/8" | - 3/8" | - 3/8" | - 3/8" | - 3/8" | - 3/8" | - 3/8" | - 3/8" | - 3/8" | - 3/8" | - 3/8" | - 3/8" | - 3/8" | - 3/8" | - 3/8" | - 3/8" | - 3/8" | - 3/8" | - 3/8" | - 3/8" | - 3/8" | - 3/8" | - 3/8" | - 3/8" | -