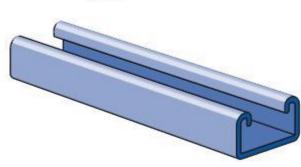

# P3300

Wt/100 Ft: 134 Lbs (200 kg/100 m) Allowable Moment 1,800 ln-Lbs (200 N•m) 12 Gauge Nominal Thickness .105" (2.7mm)