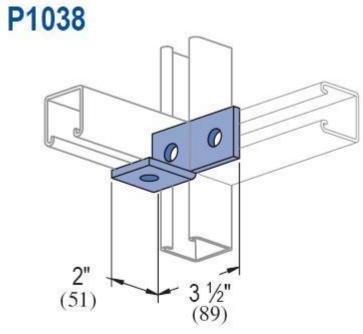

3/8" | - 3/8" | - 3/8" | - 3/8" | - 3/8" | - 3/8" | - 3/8" | - 3/8" | - 3/8" | - 3/8" | - 3/8" | - 3/8" | - 3/8" | - 3/8" | - 3/8" | - 3/8" | - 3/8" | - 3/8" | - 3/8" | - 3/8" | - 3/8" | - 3/8" | - 3/8" | - 3/8" | - 3/8" | - 3/8" | - 3/8" | - 3/8" | - 3/8" | - 3/8" | - 3/8" | - 3/8" | - 3/8" | - 3/8" | - 3/8" | - 3/8" | - 3/8" | - 3/8" | - 3/8" | - 3/8" | - 3/8" | - 3/8" | - 3/8" | - 3/8" | - 3/8" | - 3/8" | - 3/8" | - 3/8" | - 3/8" | - 3/8" | -



Wt/100 Ft:189 Lbs (281 kg/100 m) Allowable Moment 5,070 In-Lbs (570 N•m) 12 Gauge Nominal Thickness .105" (2.7mm)

# P3300





Wt/100 Ft: 134 Lbs (200 kg/100 m) Allowable Moment 1,800 ln-Lbs (200 N•m) 12 Gauge Nominal Thickness .105" (2.7mm)

# P1026



Wt/100 pcs: 38 Lbs (17.2 kg)

P1065



3½" (89)



Wt/100 pcs: 56 Lbs (25.4 kg)

## D4000



Wt/100 pcs: 58 Lbs (26.3 kg)

# P1029



Wt/100 pcs: 105 Lbs (47.6 kg)

# P1037



Wt/100 pcs: 58 Lbs (26.3 kg)

# P2109, P2110



Wt/100 pcs: 58 Lbs (26.3 kg)

| Part   | "A"          | "B"                            |
|--------|--------------|--------------------------------|
| Number | Degree (rad) | In (mm)                        |
| P2105  | 82½°         | 3 <sup>3</sup> ⁄ <sub>16</sub> |
|        | 1.44         | 81                             |
| P2106  | 75°          | 3 <sup>3</sup> ⁄16             |
|        | 1.31         | 81                             |
| P2107  | 67½°         | 31/8                           |
|        | 1.18         | 79                             |
| P2108  | 60°          | 31/8                           |
|        | 1.05         | 79