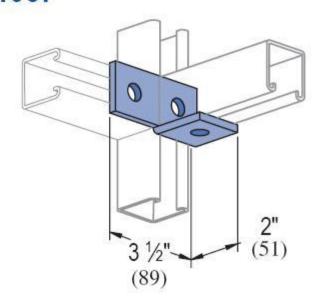

/8" | - 3/8" | - 3/8" | - 3/8" | - 3/8" | - 3/8" | - 3/8" | - 3/8" | - 3/8" | - 3/8" | - 3/8" | - 3/8" | - 3/8" | - 3/8" | - 3/8" | - 3/8" | - 3/8" | - 3/8" | - 3/8" | - 3/8" | - 3/8" | - 3/8" | - 3/8" | - 3/8" | - 3/8" | - 3/8" | - 3/8" | - 3/8" | - 3/8" | - 3/8" | - 3/8" | - 3/8" | - 3/8" | - 3/8" | - 3/8" | - 3/8" | - 3/8" | - 3/8" | - 3/8" | - 3/8" | - 3/8" | -



Wt/100 Ft:189 Lbs (281 kg/100 m) Allowable Moment 5,070 In-Lbs (570 N•m) 12 Gauge Nominal Thickness .105" (2.7mm)

# P3300





Wt/100 Ft: 134 Lbs (200 kg/100 m) Allowable Moment 1,800 ln-Lbs (200 N•m) 12 Gauge Nominal Thickness .105" (2.7mm)

# P1026



Wt/100 pcs: 38 Lbs (17.2 kg)

P1065



3½" (89)



Wt/100 pcs: 56 Lbs (25.4 kg)

## D4000



Wt/100 pcs: 58 Lbs (26.3 kg)

# P1029



Wt/100 pcs: 105 Lbs (47.6 kg)

# P1037



Wt/100 pcs: 58 Lbs (26.3 kg)

# P2109, P2110



Wt/100 pcs: 58 Lbs (26.3 kg)

| Part   | "A"          | "B"                            |
|--------|--------------|--------------------------------|
| Number | Degree (rad) | In (mm)                        |
| P2105  | 82½°         | 3 <sup>3</sup> ⁄ <sub>16</sub> |
|        | 1.44         | 81                             |
| P2106  | 75°          | 3 <sup>3</sup> ⁄16             |
|        | 1.31         | 81                             |
| P2107  | 67½°         | 31/8                           |
|        | 1.18         | 79                             |
| P2108  | 60°          | 31/8                           |
|        | 1.05         | 79                             |
| P2109  | 52½°         | 31/16                          |
|        | 0