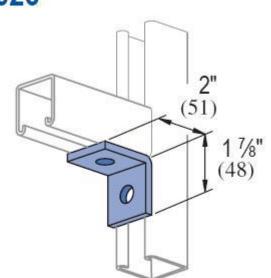

# P1026

Wt/100 pcs: 38 Lbs (17.2 kg)

P1065

3½" (89)

Wt/100 pcs: 56 Lbs (25.4 kg)