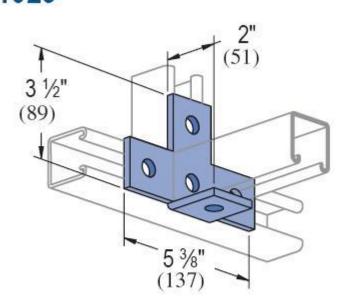

# P1026

Wt/100 pcs: 38 Lbs (17.2 kg)

P1065

3½" (89)

Wt/100 pcs: 56 Lbs (25.4 kg)