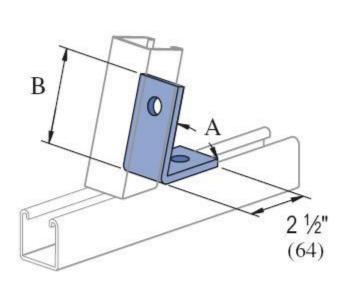

# P2109, P2110

Wt/100 pcs: 58 Lbs (26.3 kg)

| Part   | "A"          | "B"                            |
|--------|--------------|--------------------------------|
| Number | Degree (rad) | In (mm)                        |
| P2105  | 82½°         | 3 <sup>3</sup> ⁄ <sub>16</sub> |
|        | 1.44         | 81                             |
| P2106  | 75°          | 3 <sup>3</sup> ⁄16             |
|        | 1.31         | 81                             |
| P2107  | 67½°         | 31/8                           |
|        | 1.18         | 79                             |
| P2108  | 60°          | 31/8                           |
|        | 1.05         | 79                             |
| P2109  | 52½°         | 31/16                          |
|        | 0.92         | 78                             |
| P1186  | 45°          | 31/8                           |
|        | 0.79         | 79                             |
| P2110  | 37½°         | 3                              |
|        | 0.65         | 76                             |