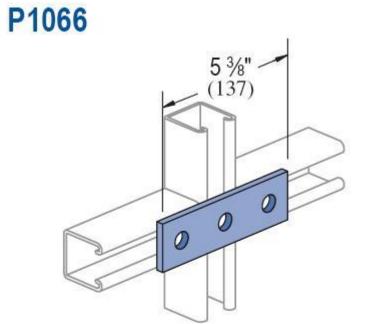

# P1026

Wt/100 pcs: 38 Lbs (17.2 kg)

P1065

3½" (89)

Wt/100 pcs: 56 Lbs (25.4 kg)