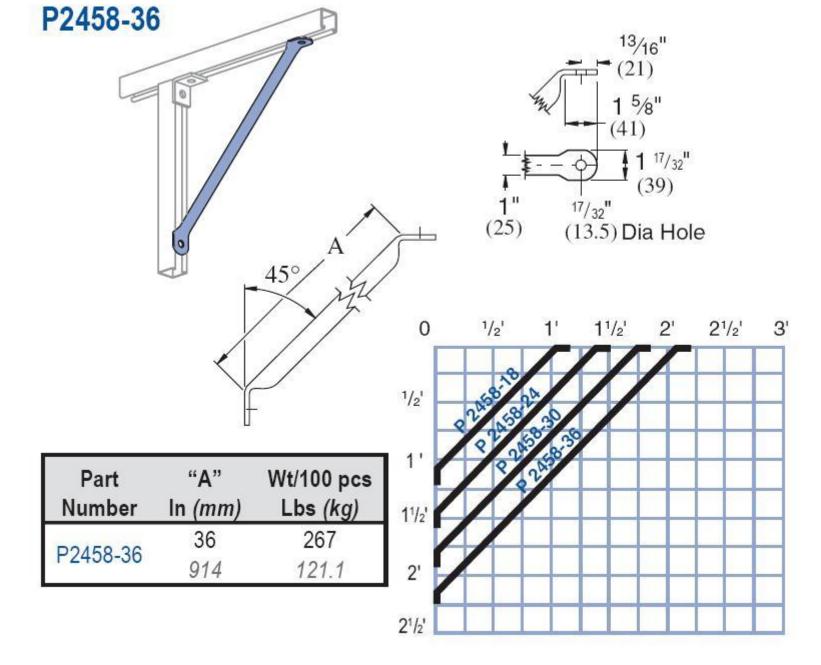

<sup>3</sup> ⁄ <sub>16</sub> |
|        | 1.44         | 81                             |
| P2106  | 75°          | 3 <sup>3</sup> ⁄16             |
|        | 1.31         | 81                             |
| P2107  | 67½°         | 31/8                           |
|        | 1.18         | 79                             |
| P2108  | 60°          | 31/8                           |
|        | 1.05         | 79                             |
| P2109  | 52½°         | 31/16                          |
|        | 0.92         | 78                             |
| P1186  | 45°          | 31/8                           |
|        | 0.79         | 79                             |
| P2110  | 37½°         | 3                              |
|        | 0.65         | 76                             |