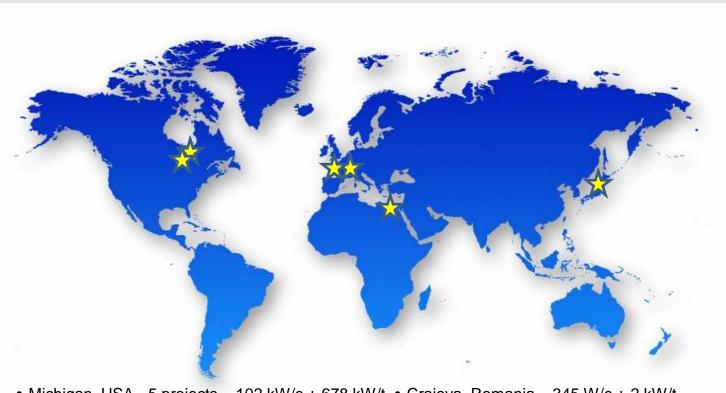

#### Power Panel Projects: Global

- Michigan, USA 5 projects = 102 kW/e + 678 kW/t Craiova, Romania = 345 W/e + 2 kW/t
- Toronto, Canada 1 project = 690 W/e + 4.5 kW/t Algiers, Algeria = 690 W/e + 4.5 kW/t
- Mendaro, Spain 1 project = 345 W/e + 2 kW/t
- Tokyo, Japan = 345 W/e + 2 kW/t