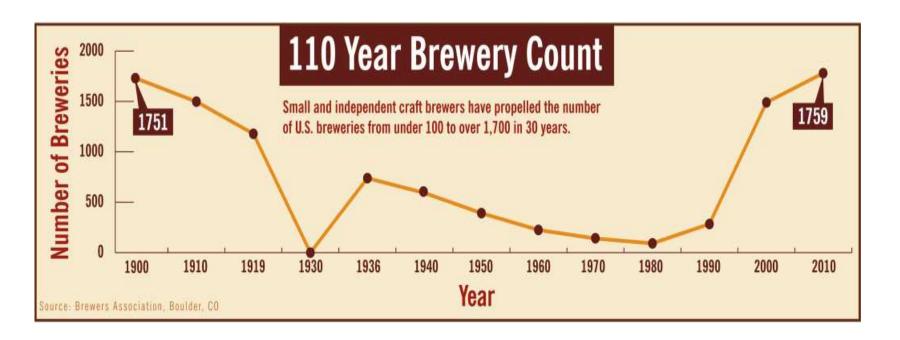

# Why focus on sustainability in craft breweries?

Energy & resource intensity

The craft brewing spirit

It's just good business

**1,989** breweries in **2011** 

15% craft brewery growth (in \$) in 2011

250 new breweries in 2011