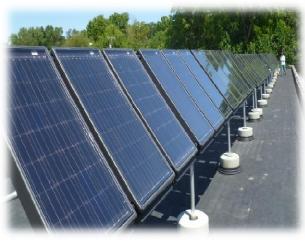

# Power Panel Inc. Corner Brewery Project

#### **Corner Brewery**

#### Michigan Home

- 140 PVT Panels
   113.5 kW=16.5 kW/e DC+97 kW/t
- 4 Thermal Edge Storage Tanks
  5,280 litres (1,400 gallons)
  320 kWhr
- 540 PVT Panels426.5kW=62 kW/e DC+364.5 kW/t
- 10 Power Panel Azimuth Tracker
- 10 Thermal Edge Storage Tanks
   132,000 litres (3,500 Gallons)
   800 kWhr
- 36 PVT Panels
  28.4 kW=4.1 kW/e DC+24.3 kW/t
- 2 Thermal Edge Storage Tanks
   2640 litres (700 gallons)
   160 kWhr